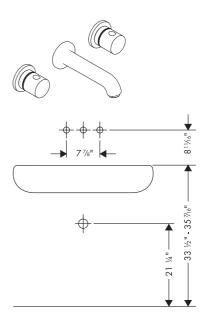

## Starck 10313XX1





Terrano 37313XX1





### Terrano 37315XX1





**Uno** 38043XX1





## Assembly







# **Limited Lifetime Consumer Warranty**

This product has been manufactured and tested to the highest quality standards by Hansgrohe, Inc. ("Hansgrohe"). This warranty is limited to Hansgrohe products which are purchased by a consumer in the United States after March 1, 1996, and installed in either the United States or Canada.

#### WHO IS COVERED BY THE WARRANTY

This warranty extends to the original consumer purchaser only.

#### WHAT IS COVERED BY THE WARRANTY

This warranty covers only your Hansgrohe manufactured product. Hansgrohe warrants this product against defects in material or workmanship as follows: Hansgrohe will repair at no charge for parts only or, at its option, replace any product or part of the product which proves defective because of improper wor